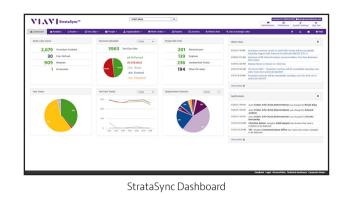

Easily save and access test results for both manual and automated tests with VIAVI StrataSync. StrataSync is a cloud-based solution that provides asset configuration and test data management from anywhere in the world. The addition of wireless technology in the CX300 lightens your workload by uploading test results to the cloud or updating your test set with the latest software.