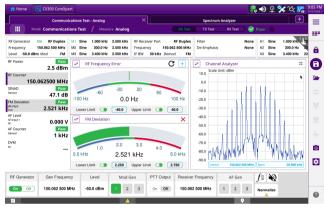

The user interface also provides intelligent color-coded meters. These meters resemble swept analog meters while also providing a digital readout. Individual and overall pass or fail flags further simplify your go / no-go testing.

Color-Coded Meters

The legendary suite of VIAVI automated test and alignment applications is an option on the CX300. Trusted by radio manufacturers and service centers worldwide, these Auto-Test applications perform fast, repeatable, and accurate test and alignment matching the specific OEM's maintenance specifications.