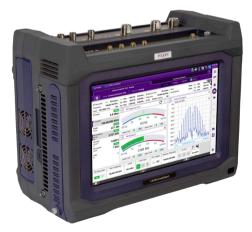

## VIAVI CX300 ComXpert

A complete communications test solution capable of testing everything from portable radios, to complex infrastructure, to broadband networks.

The CX300 ComXpert is a comprehensive communications service monitor solution providing today's radio technicians with an easy to use instrument for most maintenance needs. With a small and ruggedized form factor, the one-of-a-kind CX300 delivers lab grade specifications in a field portable package. Experience a whole new level of radio testing with the CX300.

## **Features**

- Frequency range from 100 kHz to 6 GHz
- Multiple tab user interface, similar to an internet browser
- Intelligent color-coded meters for at-a-glance test verification

**VIAVI** Solutions

The CX300 offers a large color touchscreen with an innovative user interface. Multiple tabs allow you to instantly switch between test setups without having to reload settings. The unique user interface is similar to an internet browser with the ability to switch between tests with a push of a button.